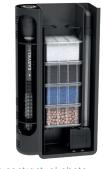

#### **EASY LED**

Universal light units suitable for all the aquariums in the market. Also replace T5 and T8 lamps.

> CONSUMPTION ≈ 10W PROTECTION INDEX IPX8

#### **EASY LED**

Universal light units suitable for all the aquariums in the market. Also replace T5 and T8 lamps.

> CONSUMPTION ≈ 14W PROTECTION INDEX IPX8

#### **EASY LED**

Universal light units suitable for all the aquariums in the market. Also replace T5 and T8 lamps.

> CONSUMPTION ≈ 18W PROTECTION INDEX IPX8