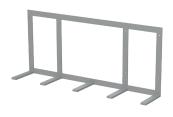

## **AQUAPLASMA**

120

120x20x48cm | 35Kg

VOLUME 115L CAPACITY 71L

001 14734 025 14735

INCLUDED Wall bracket