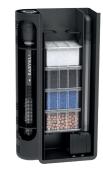

#### MINI BIOBOX®1

Small filtration system with three different filter media that ensures thorough cleaning of the water, leaving it clean and in excellent conditions.

> AQUARIUM VOLUME BETWEEN 10 - 50L

#### MINI BIOBOX®2

Very efficient filter that exerts an excellent filtering action on the water, providing the best living conditions for fish and plants.

AQUARIUM VOLUME BETWEEN **40 - 80L** 

**FILTER CARTRIDGES** 