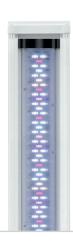

#### **EASY LED**

Universal light units suitable for all the aquariums in the market. Also replace T5 and T8 lamps.

> CONSUMPTION ≈ 10W PROTECTION INDEX IPX8

#### **EASY LED**

Universal light units suitable for all the aquariums in the market. Also replace T5 and T8 lamps.

> CONSUMPTION ≈ 14W PROTECTION INDEX IPX8

#### **EASY LED**

Universal light units suitable for all the aquariums in the market. Also replace T5 and T8 lamps.

> CONSUMPTION ≈ 18W PROTECTION INDEX IPX8