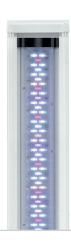

#### **EASY LED**

Universal light units suitable for all the aquariums in the market. Also replace T5 and T8 lamps.

> CONSUMPTION ≈ 10W PROTECTION INDEX IPX8

#### **EASY LED**

Universal light units suitable for all the aquariums in the market. Also replace T5 and T8 lamps.

> CONSUMPTION ≈ 14W PROTECTION INDEX IPX8

#### **EASY LED**

Universal light units suitable for all the aquariums in the market. Also replace T5 and T8 lamps.

> CONSUMPTION ≈ 18W PROTECTION INDEX IPX8