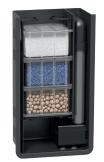

#### MINI BIOBOX®1

Small filtration system with three different filter media that ensures thorough cleaning of the water, leaving it clean and in excellent conditions.

> AQUARIUM VOLUME BETWEEN 10 - 50L

#### MINI BIOBOX®2

Very efficient filter that exerts an excellent filtering action on the water, providing the best living conditions for fish and plants.

AQUARIUM VOLUME BETWEEN **40 - 80L** 

**FILTER CARTRIDGES** 