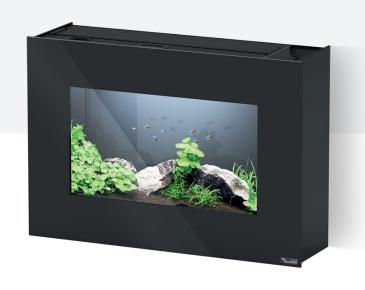

# **AQUAPLASMA**

70

70x20x48cm | 22Kg

VOLUME 67L CAPACITY 39L

001 14730 025 14731

## **AQUAPLASMA**

95

95x20x48cm | 29Kg

VOLUME 91L CAPACITY 55L

001 14732 025 14733

## **AQUAPLASMA**

120

120x20x48cm | 35Kg

VOLUME 115L CAPACITY 71L

001 14734 025 14735

INCLUDED Wall bracket