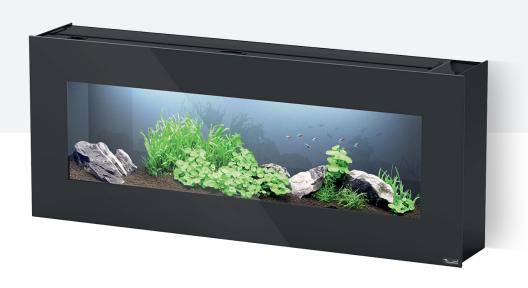

# **AQUAPLASMA**

70

70x20x48cm | 22Kg

VOLUME 67L CAPACITY 39L

001 14730 025 14731

## **AQUAPLASMA**

95

95x20x48cm | 29Kg

VOLUME 91L CAPACITY 55L

001 14732 025 14733

## **AQUAPLASMA**

120

120x20x48cm | 35Kg

VOLUME 115L CAPACITY 71L

001 14734 025 14735

INCLUDED Wall bracket