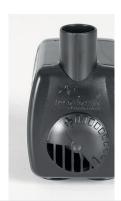

#### MINI BIOBOX®1

Small filtration system with three different filter media that ensures thorough cleaning of the water, leaving it clean and in excellent conditions.

> AQUARIUM VOLUME BETWEEN 10 - 50L

#### MINI BIOBOX®2

Very efficient filter that exerts an excellent filtering action on the water, providing the best living conditions for fish and plants.

AQUARIUM VOLUME BETWEEN **40 - 80L** 

**FILTER CARTRIDGES** 