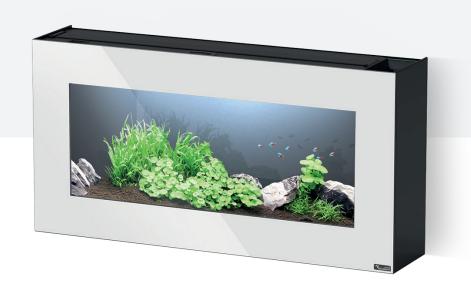

# **AQUAPLASMA**

70

70x20x48cm | 22Kg

VOLUME 67L CAPACITY 39L

001 14730 025 14731

## **AQUAPLASMA**

95

95x20x48cm | 29Kg

VOLUME 91L CAPACITY 55L

001 14732 025 14733

## **AQUAPLASMA**

120

120x20x48cm | 35Kg

VOLUME 115L CAPACITY 71L

001 14734 025 14735

INCLUDED Wall bracket